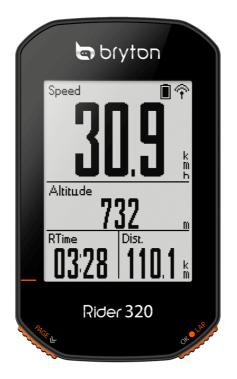

## Rider 320

## General

Physical Dimension

49.9 x 83.9 x 16.5 mm

Display Resolution

128 x 160 pixels

Operating Temp.

-10°C~60°C

Log History

300 Hours

Satellite Supported

GPS, Glonass, Galileo, Beidou, QZSS

Weight

61 g

Display Size

2.3 inchs

Waterproof Rating

IPX7

| Lap History 130 Laps                                                                              |
|---------------------------------------------------------------------------------------------------|
| Battery Life Up to 35 hours                                                                       |
| Display Type  Mono LCD                                                                            |
| Touchscreen -                                                                                     |
| Barometric Altimeter Yes                                                                          |
| Wireless Bluetooth                                                                                |
| Mount Compatibility Proprietary Bryton Mounting System (3rd party mounts not covered by warranty) |
| Connectivity  WLAN -                                                                              |
| Bluetooth Sensors HRM, Speed, Cadence                                                             |
| ANT+ Sensors HR, Cadence, Speed, Power                                                            |
| Electronic Shifting System Compatibility -                                                        |
| Bryton Active App Compatibility BLE (iOS & Android)                                               |
| Auto Sync to 3rd Party Platform Strava, TrainingPeaks, Selfloops, Relive, today's plan            |
| Update Software  Bryton Update tool                                                               |
| Golden Cheetach Compatible Yes                                                                    |